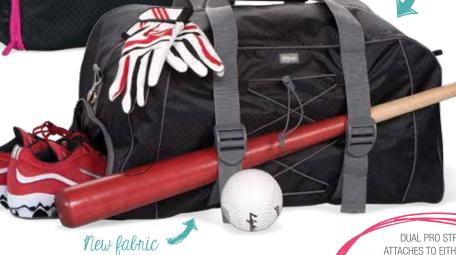

## Another way to save! Host a \$200+ party in April

and get either style for

ONLY \$25!

DUAL PRO STRAP ATTACHES TO EITHER BAG (sold separately)

SEE BACK FOR DETAILS.

thirty-one

thirtyonegifts.com/april

## ALL-PRO TOTE [4345S] \$80 **E** ±1

OLIVE YOU

GRAFFITI DOT

PRO DUFFLE [4255S] \$80 € ±1

**DUAL PRO STRAP** [4520] **\$10** 

Host a \$200+ party in April and get either style for **ONLY \$25!**\*\*

Make it mean more by adding Icon-It for \$7 with text or \$5 without text, **ONLY IN APRIL!** 