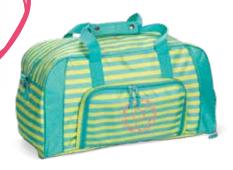

## ALL-PRO TOTE [4345S] \$80 **E** ±1

OLIVE YOU

GRAFFITI DOT

PRO DUFFLE [4255S] \$80 € ±1

**DUAL PRO STRAP** [4520] **\$10** 

Host a \$200+ party in April and get either style for **ONLY \$25!**\*\*

Make it mean more by adding Icon-It for \$7 with text or \$5 without text, **ONLY IN APRIL!** 