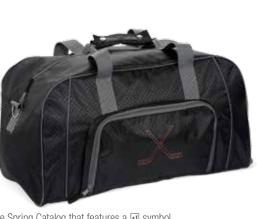

## ALL-PRO TOTE [4345S] \$80 **E** ±1

OLIVE YOU

GRAFFITI DOT

PRO DUFFLE [4255S] \$80 € ±1

**DUAL PRO STRAP** [4520] **\$10** 

Host a \$200+ party in April and get either style for **ONLY \$25!**\*\*

Make it mean more by adding Icon-It for \$7 with text or \$5 without text, **ONLY IN APRIL!** 

Add any of the 11 Icon-It options in the Spring Catalog, three NEW Icon-Its! Grace BALLET SHOES HOCKEY

CHEER MEGAPHONE Add Icon-It to any style in the Spring Catalog that features a 11 symbol.

<sup>\*</sup> To redeem this offer, enter \$35 or more in retail, then add the item of your choice with an "S" at the end (ex. All-Pro Tote for \$25 = 4345S). Valid for orders submitted April 1-30, 2014, only. Prior to sales tax and shipping. No substitutions. While supplies last. Hostess Exclusives and half-price items not included. Personalization not included. Customer Specials and Hostess Rewards cannot be combined.